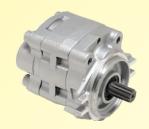

## ALUMINUM HYDRAULIC GEAR PUMP

High performances single/Multipumps/motors with aluminum body and cast iron flange and cover or completely aluminum. Displacements from 1.4 up to 100 cc/rev (Group 1, 2, 3). Available in different configurations (European, SAE, German and Japanese standard) in single rotation or reversible version.

Suitable for heavy duty conditions machinery, mobile equipments and industries applications.

Pressure balanced bearing blocks assure maximum efficiency under all operating conditions.

With our Aluminum Gear Pumps and Motors we can offer a complete product range for a wide range of applications.