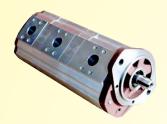

## ALUMINUM HYDRAULIC GEAR PUMP

High performances single/Multipumps/motors with aluminum body and cast iron flange and cover or completely aluminum. Displacements from 1.4 up to 100 cc/rev (Group 1, 2, 3). Available in different configurations (European, SAE, German and Japanese standard) in single rotation or reversible version.

Suitable for heavy duty conditions machinery, mobile equipments and industries applications.

Pressure balanced bearing blocks assure maximum efficiency under all operating conditions.

With our Aluminum Gear Pumps and Motors we can offer a complete product range for a wide range of applications.