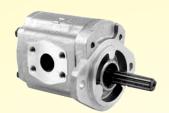

## ALUMINUM HYDRAULIC GEAR PUMP

High performances single/Multipumps/motors with aluminum body and cast iron flange and cover or completely aluminum. Displacements from 1.4 up to 100 cc/rev (Group 1, 2, 3). Available in different configurations (European, SAE, German and Japanese standard) in single rotation or reversible version.

Suitable for heavy duty conditions machinery, mobile equipments and industries applications.

Pressure balanced bearing blocks assure maximum efficiency under all operating conditions.

With our Aluminum Gear Pumps and Motors we can offer a complete product range for a wide range of applications.